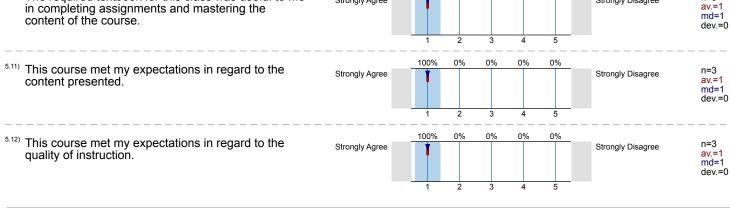

## 7. My instructor....

8.3) Commented in discussion threads in

| 24 hours                | 100% |
|-------------------------|------|
| two days                | 0%   |
| a week                  | 0%   |
| two weeks               | 0%   |
| longer than three weeks | 0%   |