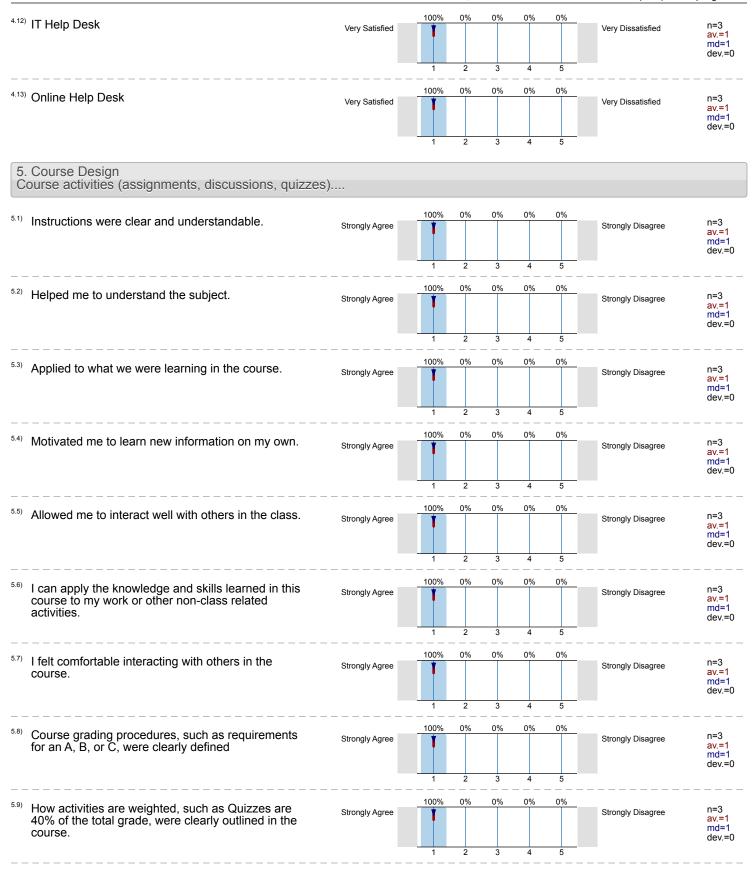

issatisfied md=1 dev.=0 100% 0% 0% 0% 0% 4.4) Online counseling n=3 av.=1 Very Satisfied Very Dissatisfied md=1 dev.=0 5 n=2 100% 0% 0% 0% 0% On campus counseling av.=1 Very Satisfied Very Dissatisfied md=1 dev.=0 n=2 0% Library av.=1 md=1 Very Satisfied Very Dissatisfied dev.=0 ab.=1 5 n=2 100% 0% 0% 0% 0% 4.7) Online Library av.=1 md=1 Very Satisfied Very Dissatisfied dev.=0 ab.=1 5 3 n=1 100% 0% Online tutoring av.=1 Very Satisfied Very Dissatisfied md=1 dev.=0 ab.=1 n=2 100% 0% 0% 0% 0% 4.9) On campus tutoring av.=1 Very Satisfied Very Dissatisfied md=1 dev.=0 ab.=1 n=2 av.=1 100% 0% 0% 0% 0% 4.10) Computer labs Very Satisfied Very Dissatisfied md=1 dev.=0 ab.=1 3 n=2 100% 0% 4.11) Proctored testing av.=1 Very Satisfied Very Dissatisfied md=1 dev.=0

4. Services and Technical Support





## 6. The Course Syllabus....



## 7. My instructor....



8.3) Commented in discussion threads in

| 24 hours                | 100% |
|-------------------------|------|
| two days                | 0%   |
| a week                  | 0%   |
| two weeks               | 0%   |
| longer than three weeks | 0%   |

n=3