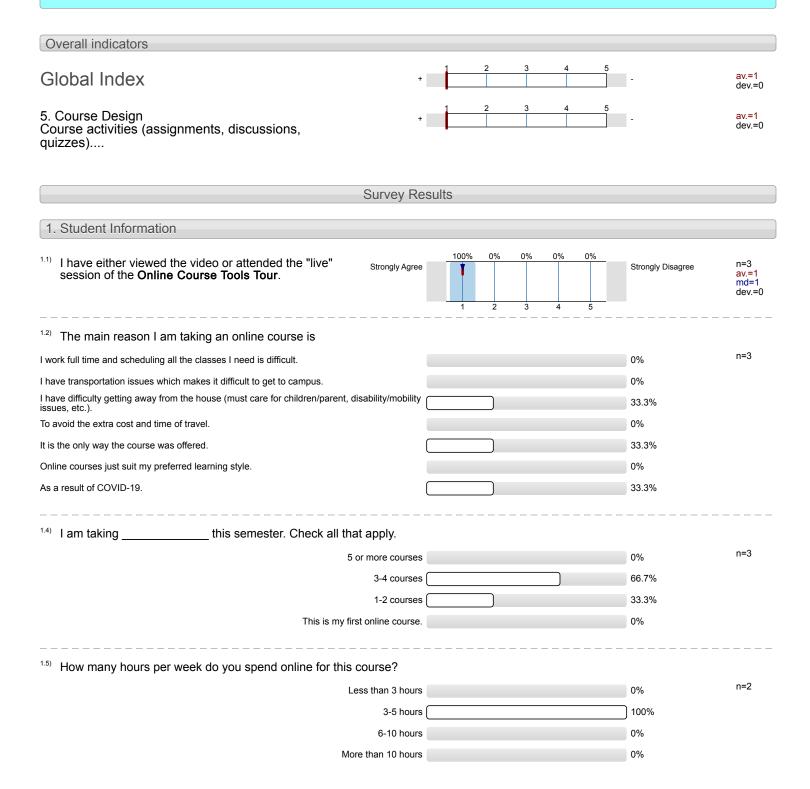

Chris Mezzino 2022 Spring - 212S LEGL ASPECTS/LAW ENFORCEMENT(ONL) (CRIJ2323 40212S) LEGL ASPECTS/LAW ENFORCEMENT(ONL) (CRIJ2323 40212S)

No. of responses = 3